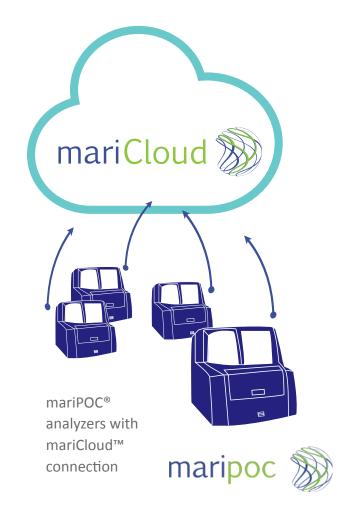

## **Epidemiological data on respiratory infections direct to your desktop**

ArcDia's mariCloud™ is an online service for the real-time surveillance of infectious diseases.

mariCloud™ collects test results from all analyzers and reports infection prevalence data to mariCloud™ users.

## **Security**

- The analyzer is isolated from the Internet
- Only one-way communication
- Personal data is not transferred
- All data is encrypted