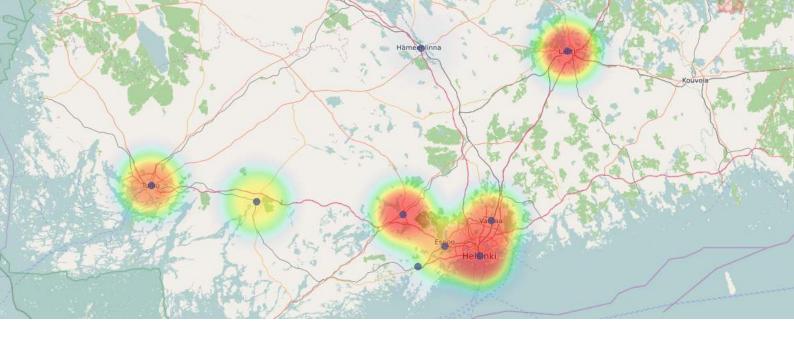

You can now follow your region's epidemiological picture in real-time.

Real-time epidemiological picture

Remote monitoring of mariPOC® device health

Supports surveillance by public authorities