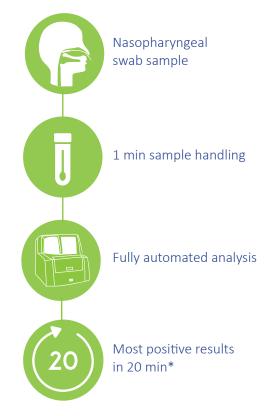

## Traveller testing with mariPOC®

Trusted diagnostics partner offering rapid and affordable COVID-19 solutions

The high-capacity mariPOC<sup>®</sup> COVID-19 antigen test is well suited for traveller testing at transport hubs such as airports, harbors, train stations and bus terminals. The test swiftly detects the infectious individuals enabling **safe travels**. The COVID-19 super-spreaders can be identified in 20 minutes. With mariPOC even the individuals with low amounts of virus but contagious are identified.

### Key features

- 300 tests per day with 1 mariPOC analyser
- Market-leading sensitivity and specificity
- Detects different virus variants
- Automated result readout
- No lab training required to perform the test
- Only one person is needed for analysing the samples

#### Order information:

Ref: 1204S | mariPOC® SARS-CoV-2 Tests/plate: 308 Testing capacity: 308 samples/24 h

\* Negative results confirmed in 55 min.